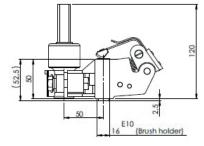

## Traction 4 pocket, pocket brush holder

Complete brush holder for traction motors with four brush holder pockets with dimensions  $16 \times 32 \times max 54 \text{ mm}.$ 

Insulaters for direct mounting of the complete unit are Included. Very stable assembly made of homogeneous cast brass. Standard connection for cable shoe and cushion on holder arm for alignment with top of brushes.

## Article list

|             |                              | Brush dim × 4 (mm) |    |        |
|-------------|------------------------------|--------------------|----|--------|
| Item number | Product type                 | t                  | а  | r      |
| 126065      | Brush holder compl. 3956845N | 16                 | 32 | Max 54 |
| 126063      | Insulated bolt for 3956845H  |                    |    |        |