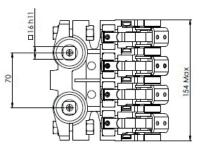

## Traction 4 pocket, pocket brush holder

Complete brush holder for traction motors with four brush holder pockets with dimensions  $16 \times 32 \times max 54 \text{ mm}.$ 

Insulaters for direct mounting of the complete unit are Included. Very stable assembly made of homogeneous cast brass. Standard connection for cable shoe and cushion on holder arm for alignment with top of brushes.

## Article list

|             |                              | Brush dim × 4 (mm) |    |        |
|-------------|------------------------------|--------------------|----|--------|
| Item number | Product type                 | t                  | а  | r      |
| 126065      | Brush holder compl. 3956845N | 16                 | 32 | Max 54 |
| 126063      | Insulated bolt for 3956845H  |                    |    |        |