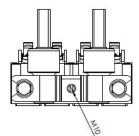

## Traction 4 pocket, pocket brush holder

Complete brush holder for traction motors with four brush holder pockets with dimensions  $16 \times 32 \times max 54 \text{ mm}.$ 

Insulaters for direct mounting of the complete unit are Included. Very stable assembly made of homogeneous cast brass. Standard connection for cable shoe and cushion on holder arm for alignment with top of brushes.

## Article list

|             |                              | Brush dim × 4 (mm) |    |        |
|-------------|------------------------------|--------------------|----|--------|
| Item number | Product type                 | t                  | а  | r      |
| 126065      | Brush holder compl. 3956845N | 16                 | 32 | Max 54 |
| 126063      | Insulated bolt for 3956845H  |                    |    |        |