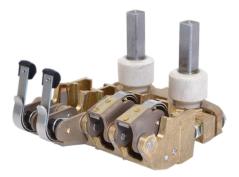

## Traction 4 pocket, pocket brush holder

Complete brush holder for traction motors with four brush holder pockets with dimensions  $16 \times 32 \times max 54 \text{ mm}.$ 

Insulaters for direct mounting of the complete unit are Included. Very stable assembly made of homogeneous cast brass. Standard connection for cable shoe and cushion on holder arm for alignment with top of brushes.

## Article list

|             |                              | Brush dim × 4 (mm) |    |        |
|-------------|------------------------------|--------------------|----|--------|
| Item number | Product type                 | t                  | а  | r      |
| 126065      | Brush holder compl. 3956845N | 16                 | 32 | Max 54 |
| 126063      | Insulated bolt for 3956845H  |                    |    |        |