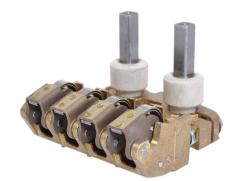

## Traction 4 pocket, pocket brush holder

Complete brush holder for traction motors with four brush holder pockets with dimensions  $16 \times 32 \times max 54 \text{ mm}.$ 

Insulaters for direct mounting of the complete unit are Included. Very stable assembly made of homogeneous cast brass. Standard connection for cable shoe and cushion on holder arm for alignment with top of brushes.

## Article list

|             |                              | Brush dim × 4 (mm) |    |        |
|-------------|------------------------------|--------------------|----|--------|
| Item number | Product type                 | t                  | а  | r      |
| 126065      | Brush holder compl. 3956845N | 16                 | 32 | Max 54 |
| 126063      | Insulated bolt for 3956845H  |                    |    |        |